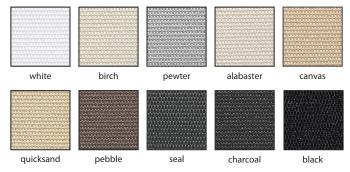

n:** • Roller, Roman and Panel Window Blinds

• Wide Width Windows

Characteristics: • Width: 2400mm | 3000mm all colours

**Technical:** • Composition: 100% Polyester with Foamed Flocked Acrylic Backing

· Fibreglass free · Plain Weave

• Nominal Thickness: 0.70mm • Nominal weight: 410gsm

• Light Fastness: minimum 5 (Tested to ISO 105-B02:2014)

• Cutting: Ultrasonic, Cold, Crush

**Performance:** • Opacity: Blackout Exceeds standard AS 2663.3:1999

**Protection:** • Inherently Flame Retardant

· Tested to AS1530 Part II & III

• NFPA 701 TM#1 Small Scale

• California US Title 19 (small scale)

Care: • Surface dust should be removed with duster or soft cloth. Never use abrasive products or solvents/industrial based cleaners. Do not roll up fabric which is damp.

## Colour Range \*